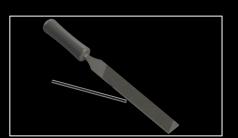

t on the Inlet Bushing/Manifold interface.



#### INSTALLATION EXAMPLE USING LA512-2L-S ULTIMATE STAND ALONE MANIFOLD

#### **POINT Leak Detection Zones:**

8 used on the Nozzle Gates (4 unused)

#### **LOOP Leak Detection Zones:**

- 1 loop circuit on the Nozzle/Manifold interfaces.
- 1 loop circuit on the Inlet Bushing/Manifold interface.



#### INSTALLATION EXAMPLE USING LA512-2L-S ULTIMATE STAND ALONE MANIFOLD

#### **POINT Leak Detection Zones:**

8 used on the Nozzle Gates (4 unused)

#### **LOOP Leak Detection Zones:**

- 1 loop circuit on the Nozzle/Manifold interfaces.
- 1 loop circuit on the Inlet Bushing/Manifold interface.





# STAINLESS TUBE BRACKET INSTALLATION







# SILICONE TUBE RECOMMENDED INSTALLATION





# STAINLESS SENSOR TUBE CUTTING RECOMMENDATIONS

























# STAINLESS SENSOR TUBE INSTALLATION RECOMMENDATIONS





# SENSOR TUBE INSTALLATION RECOMMENDATIONS



#### **DESIGNED AND MANUFACTURED BY:**

G.K.E Ltd t/a KENEX, E5 Swords Enterprise Park, Feltrim Road, Swords, Co. Dublin IRELAND Tel:+353 87 2996101

info@airtect.com www.airtect.com