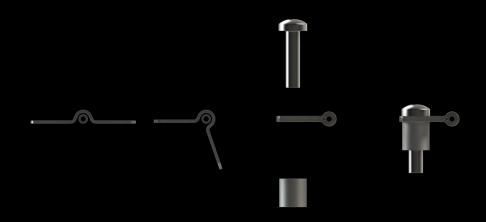

ed)

#### **LOOP Leak Detection Zones:**

- 1 loop circuit on the Nozzle/Manifold interfaces.
- 1 loop circuit on the Inlet Bushing/Manifold interface.



#### INSTALLATION EXAMPLE USING LA512-2L-S ULTIMATE STAND ALONE MANIFOLD

#### **POINT Leak Detection Zones:**

8 used on the Nozzle Gates (4 unused)

#### **LOOP Leak Detection Zones:**

- 1 loop circuit on the Nozzle/Manifold interfaces.
- 1 loop circuit on the Inlet Bushing/Manifold interface.



#### INSTALLATION EXAMPLE USING LA512-2L-S ULTIMATE STAND ALONE MANIFOLD

#### **POINT Leak Detection Zones:**

8 used on the Nozzle Gates (4 unused)

#### **LOOP Leak Detection Zones:**

- 1 loop circuit on the Nozzle/Manifold interfaces.
- 1 loop circuit on the Inlet Bushing/Manifold interface.





# STAINLESS TUBE BRACKET INSTALLATION







# SILICONE TUBE RECOMMENDED INSTALLATION





# STAINLESS SENSOR TUBE CUTTING RECOMMENDATIONS

























# STAINLESS SENSOR TUBE INSTALLATION RECOMMENDATIONS





# SENSOR TUBE INSTALLATION RECOMMENDATIONS



#### **DESIGNED AND MANUFACTURED BY:**

G.K.E Ltd t/a KENEX, E5 Swords Enterprise Park, Feltrim Road, Swords, Co. Dublin IRELAND Tel:+353 87 2996101

info@airtect.com www.airtect.com