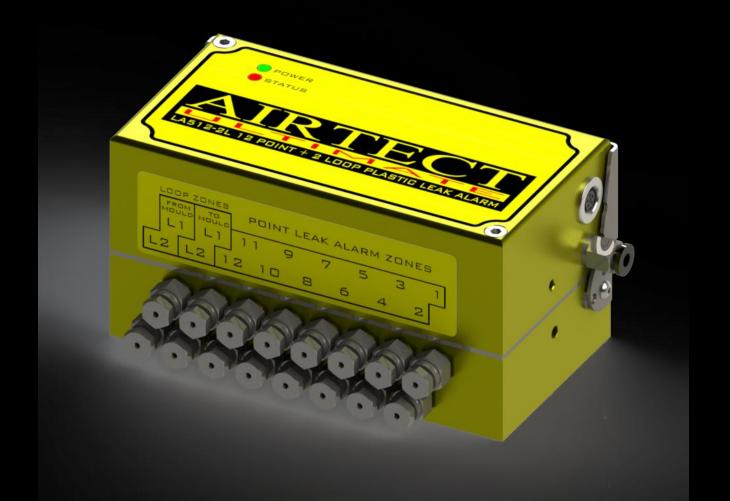

# LA512-2L ULTIMATE LEAK DETECTION MANIFOLD (12-POINT+ 2 LOOP MODULAR S-TYPE SHOWN)