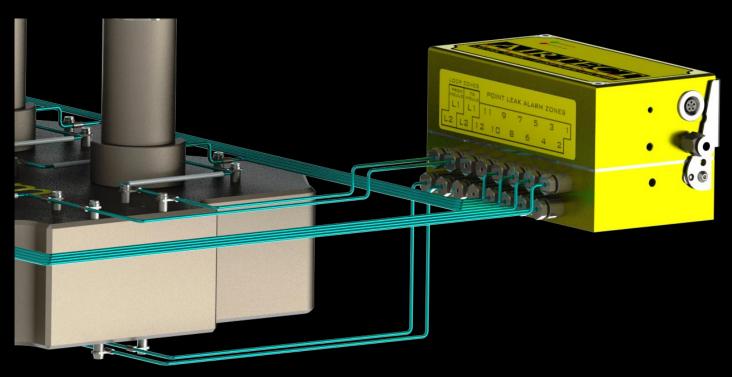

#### INSTALLATION EXAMPLE USING LA512-2L-S ULTIMATE STAND ALONE MANIFOLD

#### **POINT Leak Detection Zones:**

8 used on the Nozzle Gates (4 unused)

#### **LOOP Leak Detection Zones:**

- 1 loop circuit on the Nozzle/Manifold interfaces.
- 1 loop circuit on the Inlet Bushing/Manifold interface.