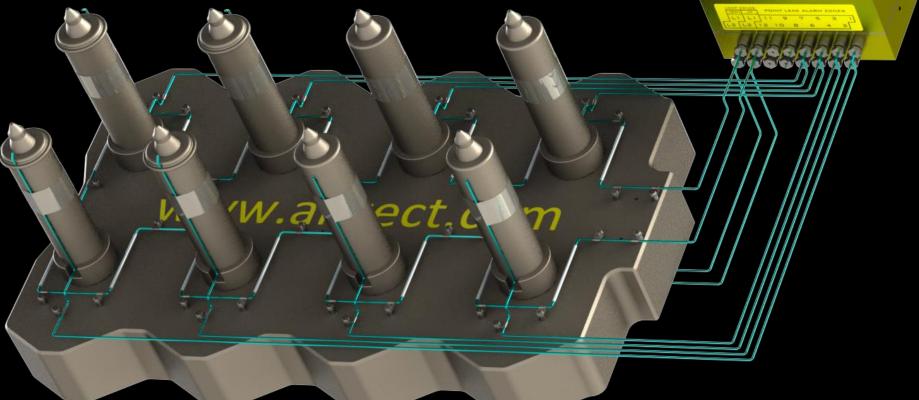

#### INSTALLATION EXAMPLE USING LA512-2L-S ULTIMATE STAND ALONE MANIFOLD

#### **POINT Leak Detection Zones:**

8 used on the Nozzle Gates (4 unused)

#### **LOOP Leak Detection Zones:**

- 1 loop circuit on the Nozzle/Manifold interfaces.
- 1 loop circuit on the Inlet Bushing/Manifold interface.