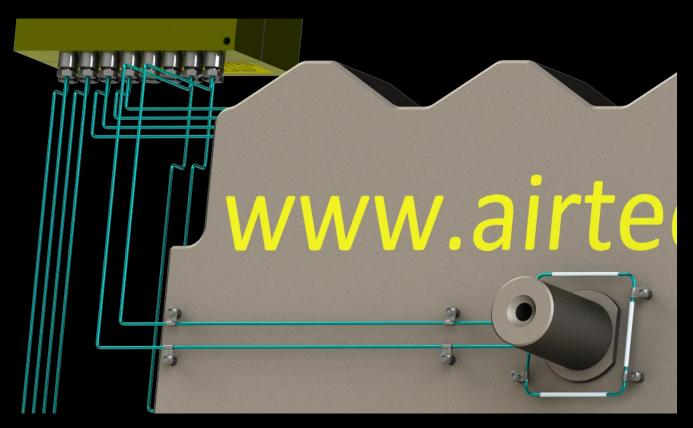

#### INSTALLATION EXAMPLE USING LA512-2L-S ULTIMATE STAND ALONE MANIFOLD

#### **POINT Leak Detection Zones:**

8 used on the Nozzle Gates (4 unused)

#### **LOOP Leak Detection Zones:**

- 1 loop circuit on the Nozzle/Manifold interfaces.
- 1 loop circuit on the Inlet Bushing/Manifold interface.