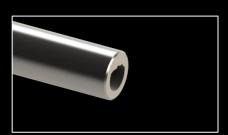

circuit on the Inlet Bushing/Manifold interface.



#### INSTALLATION EXAMPLE USING LA512-2L-S ULTIMATE STAND ALONE MANIFOLD

#### **POINT Leak Detection Zones:**

8 used on the Nozzle Gates (4 unused)

#### **LOOP Leak Detection Zones:**

- 1 loop circuit on the Nozzle/Manifold interfaces.
- 1 loop circuit on the Inlet Bushing/Manifold interface.



#### INSTALLATION EXAMPLE USING LA512-2L-S ULTIMATE STAND ALONE MANIFOLD

#### **POINT Leak Detection Zones:**

8 used on the Nozzle Gates (4 unused)

#### **LOOP Leak Detection Zones:**

- 1 loop circuit on the Nozzle/Manifold interfaces.
- 1 loop circuit on the Inlet Bushing/Manifold interface.





# STAINLESS TUBE BRACKET INSTALLATION







# SILICONE TUBE RECOMMENDED INSTALLATION





# STAINLESS SENSOR TUBE CUTTING RECOMMENDATIONS

























# STAINLESS SENSOR TUBE INSTALLATION RECOMMENDATIONS





# SENSOR TUBE INSTALLATION RECOMMENDATIONS



#### **DESIGNED AND MANUFACTURED BY:**

G.K.E Ltd t/a KENEX, E5 Swords Enterprise Park, Feltrim Road, Swords, Co. Dublin IRELAND Tel:+353 87 2996101

info@airtect.com www.airtect.com