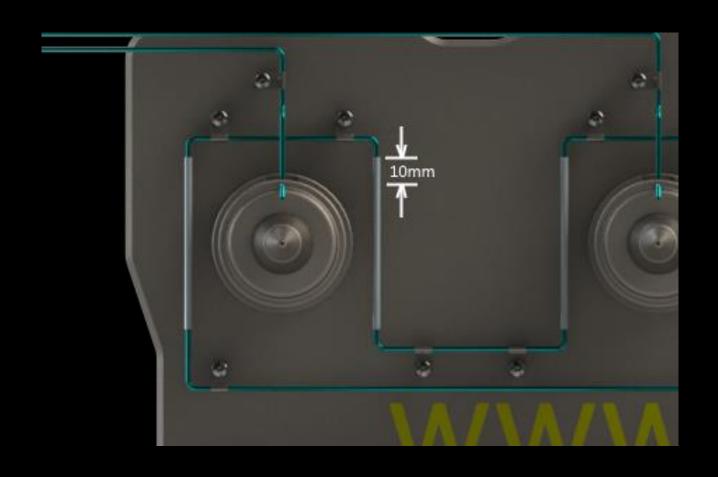

# STAINLESS SENSOR TUBE CUTTING RECOMMENDATIONS

# STAINLESS SENSOR TUBE INSTALLATION RECOMMENDATIONS

# SENSOR TUBE INSTALLATION RECOMMENDATIONS