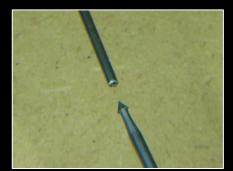

nlet Bushing/Manifold interface.



#### INSTALLATION EXAMPLE USING LA512-2L-S ULTIMATE STAND ALONE MANIFOLD

#### **POINT Leak Detection Zones:**

8 used on the Nozzle Gates (4 unused)

#### **LOOP Leak Detection Zones:**

- 1 loop circuit on the Nozzle/Manifold interfaces.
- 1 loop circuit on the Inlet Bushing/Manifold interface.



#### INSTALLATION EXAMPLE USING LA512-2L-S ULTIMATE STAND ALONE MANIFOLD

#### **POINT Leak Detection Zones:**

8 used on the Nozzle Gates (4 unused)

#### **LOOP Leak Detection Zones:**

- 1 loop circuit on the Nozzle/Manifold interfaces.
- 1 loop circuit on the Inlet Bushing/Manifold interface.





# STAINLESS TUBE BRACKET INSTALLATION







# SILICONE TUBE RECOMMENDED INSTALLATION





# STAINLESS SENSOR TUBE CUTTING RECOMMENDATIONS

























# STAINLESS SENSOR TUBE INSTALLATION RECOMMENDATIONS





# SENSOR TUBE INSTALLATION RECOMMENDATIONS



#### **DESIGNED AND MANUFACTURED BY:**

G.K.E Ltd t/a KENEX, E5 Swords Enterprise Park, Feltrim Road, Swords, Co. Dublin IRELAND Tel:+353 87 2996101

info@airtect.com www.airtect.com