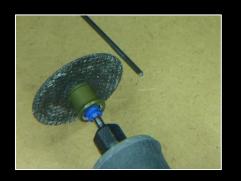

he Inlet Bushing/Manifold interface.



#### INSTALLATION EXAMPLE USING LA512-2L-S ULTIMATE STAND ALONE MANIFOLD

#### **POINT Leak Detection Zones:**

8 used on the Nozzle Gates (4 unused)

#### **LOOP Leak Detection Zones:**

- 1 loop circuit on the Nozzle/Manifold interfaces.
- 1 loop circuit on the Inlet Bushing/Manifold interface.



#### INSTALLATION EXAMPLE USING LA512-2L-S ULTIMATE STAND ALONE MANIFOLD

#### **POINT Leak Detection Zones:**

8 used on the Nozzle Gates (4 unused)

#### **LOOP Leak Detection Zones:**

- 1 loop circuit on the Nozzle/Manifold interfaces.
- 1 loop circuit on the Inlet Bushing/Manifold interface.





# STAINLESS TUBE BRACKET INSTALLATION







# SILICONE TUBE RECOMMENDED INSTALLATION





# STAINLESS SENSOR TUBE CUTTING RECOMMENDATIONS

























# STAINLESS SENSOR TUBE INSTALLATION RECOMMENDATIONS





# SENSOR TUBE INSTALLATION RECOMMENDATIONS



#### **DESIGNED AND MANUFACTURED BY:**

G.K.E Ltd t/a KENEX, E5 Swords Enterprise Park, Feltrim Road, Swords, Co. Dublin IRELAND Tel:+353 87 2996101

info@airtect.com www.airtect.com