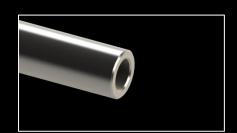

rcuit on the Inlet Bushing/Manifold interface.



#### INSTALLATION EXAMPLE USING LA512-2L-S ULTIMATE STAND ALONE MANIFOLD

#### **POINT Leak Detection Zones:**

8 used on the Nozzle Gates (4 unused)

#### **LOOP Leak Detection Zones:**

- 1 loop circuit on the Nozzle/Manifold interfaces.
- 1 loop circuit on the Inlet Bushing/Manifold interface.



#### INSTALLATION EXAMPLE USING LA512-2L-S ULTIMATE STAND ALONE MANIFOLD

#### **POINT Leak Detection Zones:**

8 used on the Nozzle Gates (4 unused)

#### **LOOP Leak Detection Zones:**

- 1 loop circuit on the Nozzle/Manifold interfaces.
- 1 loop circuit on the Inlet Bushing/Manifold interface.





# STAINLESS TUBE BRACKET INSTALLATION







# SILICONE TUBE RECOMMENDED INSTALLATION





# STAINLESS SENSOR TUBE CUTTING RECOMMENDATIONS

























# STAINLESS SENSOR TUBE INSTALLATION RECOMMENDATIONS





# SENSOR TUBE INSTALLATION RECOMMENDATIONS



#### **DESIGNED AND MANUFACTURED BY:**

G.K.E Ltd t/a KENEX, E5 Swords Enterprise Park, Feltrim Road, Swords, Co. Dublin IRELAND Tel:+353 87 2996101

info@airtect.com www.airtect.com