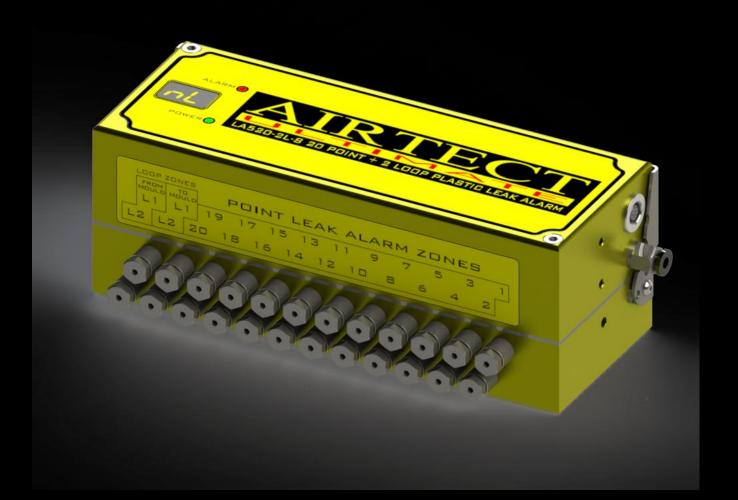

# LA520-2L ULTIMATE LEAK DETECTION MANIFOLD (20-POINT+ 2 LOOP MODULAR S-TYPE SHOWN)

# LA520-2L-S ULTIMATE LEAK DETECTION MANIFOLD (20-POINT+ 2 LOOP STAND-ALONE MODULAR S-TYPE SHOWN)