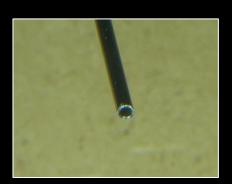

et Bushing/Manifold interface.



#### INSTALLATION EXAMPLE USING LA512-2L-S ULTIMATE STAND ALONE MANIFOLD

#### **POINT Leak Detection Zones:**

8 used on the Nozzle Gates (4 unused)

#### **LOOP Leak Detection Zones:**

- 1 loop circuit on the Nozzle/Manifold interfaces.
- 1 loop circuit on the Inlet Bushing/Manifold interface.



#### INSTALLATION EXAMPLE USING LA512-2L-S ULTIMATE STAND ALONE MANIFOLD

#### **POINT Leak Detection Zones:**

8 used on the Nozzle Gates (4 unused)

#### **LOOP Leak Detection Zones:**

- 1 loop circuit on the Nozzle/Manifold interfaces.
- 1 loop circuit on the Inlet Bushing/Manifold interface.





# STAINLESS TUBE BRACKET INSTALLATION







# SILICONE TUBE RECOMMENDED INSTALLATION





# STAINLESS SENSOR TUBE CUTTING RECOMMENDATIONS

























# STAINLESS SENSOR TUBE INSTALLATION RECOMMENDATIONS





# SENSOR TUBE INSTALLATION RECOMMENDATIONS



#### **DESIGNED AND MANUFACTURED BY:**

G.K.E Ltd t/a KENEX, E5 Swords Enterprise Park, Feltrim Road, Swords, Co. Dublin IRELAND Tel:+353 87 2996101

info@airtect.com www.airtect.com