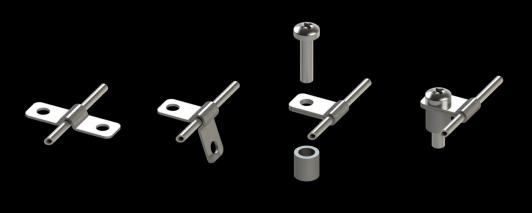

used)

#### **LOOP Leak Detection Zones:**

- 1 loop circuit on the Nozzle/Manifold interfaces.
- 1 loop circuit on the Inlet Bushing/Manifold interface.



#### INSTALLATION EXAMPLE USING LA512-2L-S ULTIMATE STAND ALONE MANIFOLD

#### **POINT Leak Detection Zones:**

8 used on the Nozzle Gates (4 unused)

#### **LOOP Leak Detection Zones:**

- 1 loop circuit on the Nozzle/Manifold interfaces.
- 1 loop circuit on the Inlet Bushing/Manifold interface.



#### INSTALLATION EXAMPLE USING LA512-2L-S ULTIMATE STAND ALONE MANIFOLD

#### **POINT Leak Detection Zones:**

8 used on the Nozzle Gates (4 unused)

#### **LOOP Leak Detection Zones:**

- 1 loop circuit on the Nozzle/Manifold interfaces.
- 1 loop circuit on the Inlet Bushing/Manifold interface.





# STAINLESS TUBE BRACKET INSTALLATION







# SILICONE TUBE RECOMMENDED INSTALLATION





# STAINLESS SENSOR TUBE CUTTING RECOMMENDATIONS

























# STAINLESS SENSOR TUBE INSTALLATION RECOMMENDATIONS





# SENSOR TUBE INSTALLATION RECOMMENDATIONS



#### **DESIGNED AND MANUFACTURED BY:**

G.K.E Ltd t/a KENEX, E5 Swords Enterprise Park, Feltrim Road, Swords, Co. Dublin IRELAND Tel:+353 87 2996101

info@airtect.com www.airtect.com