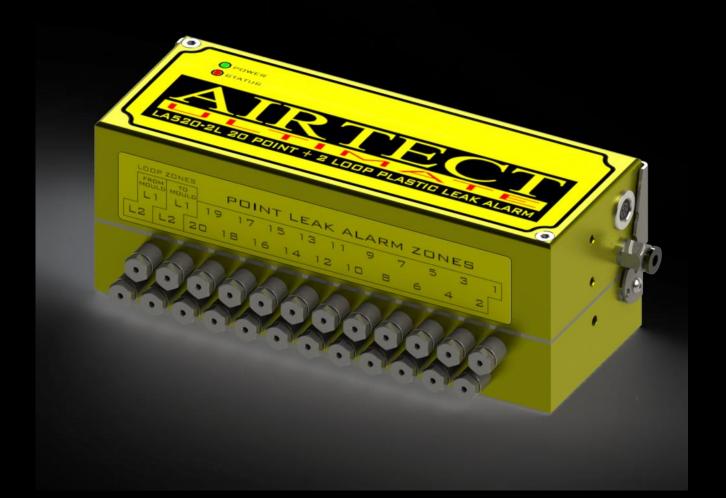

# LA520-2L ULTIMATE LEAK DETECTION MANIFOLD (20-POINT+ 2 LOOP MODULAR S-TYPE SHOWN)

# LA520-2L-S ULTIMATE LEAK DETECTION MANIFOLD (20-POINT+ 2 LOOP STAND-ALONE MODULAR S-TYPE SHOWN)