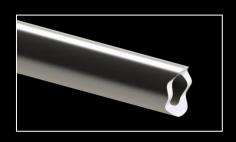

oop circuit on the Inlet Bushing/Manifold interface.



#### INSTALLATION EXAMPLE USING LA512-2L-S ULTIMATE STAND ALONE MANIFOLD

#### **POINT Leak Detection Zones:**

8 used on the Nozzle Gates (4 unused)

#### **LOOP Leak Detection Zones:**

- 1 loop circuit on the Nozzle/Manifold interfaces.
- 1 loop circuit on the Inlet Bushing/Manifold interface.



#### INSTALLATION EXAMPLE USING LA512-2L-S ULTIMATE STAND ALONE MANIFOLD

#### **POINT Leak Detection Zones:**

8 used on the Nozzle Gates (4 unused)

#### **LOOP Leak Detection Zones:**

- 1 loop circuit on the Nozzle/Manifold interfaces.
- 1 loop circuit on the Inlet Bushing/Manifold interface.





# STAINLESS TUBE BRACKET INSTALLATION







# SILICONE TUBE RECOMMENDED INSTALLATION





# STAINLESS SENSOR TUBE CUTTING RECOMMENDATIONS

























# STAINLESS SENSOR TUBE INSTALLATION RECOMMENDATIONS





# SENSOR TUBE INSTALLATION RECOMMENDATIONS



#### **DESIGNED AND MANUFACTURED BY:**

G.K.E Ltd t/a KENEX, E5 Swords Enterprise Park, Feltrim Road, Swords, Co. Dublin IRELAND Tel:+353 87 2996101

info@airtect.com www.airtect.com