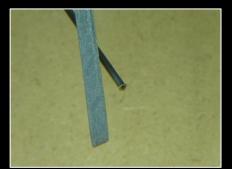

Inlet Bushing/Manifold interface.



#### INSTALLATION EXAMPLE USING LA512-2L-S ULTIMATE STAND ALONE MANIFOLD

#### **POINT Leak Detection Zones:**

8 used on the Nozzle Gates (4 unused)

#### **LOOP Leak Detection Zones:**

- 1 loop circuit on the Nozzle/Manifold interfaces.
- 1 loop circuit on the Inlet Bushing/Manifold interface.



#### INSTALLATION EXAMPLE USING LA512-2L-S ULTIMATE STAND ALONE MANIFOLD

#### **POINT Leak Detection Zones:**

8 used on the Nozzle Gates (4 unused)

#### **LOOP Leak Detection Zones:**

- 1 loop circuit on the Nozzle/Manifold interfaces.
- 1 loop circuit on the Inlet Bushing/Manifold interface.





# STAINLESS TUBE BRACKET INSTALLATION







# SILICONE TUBE RECOMMENDED INSTALLATION





# STAINLESS SENSOR TUBE CUTTING RECOMMENDATIONS

























# STAINLESS SENSOR TUBE INSTALLATION RECOMMENDATIONS





# SENSOR TUBE INSTALLATION RECOMMENDATIONS



#### **DESIGNED AND MANUFACTURED BY:**

G.K.E Ltd t/a KENEX, E5 Swords Enterprise Park, Feltrim Road, Swords, Co. Dublin IRELAND Tel:+353 87 2996101

info@airtect.com www.airtect.com