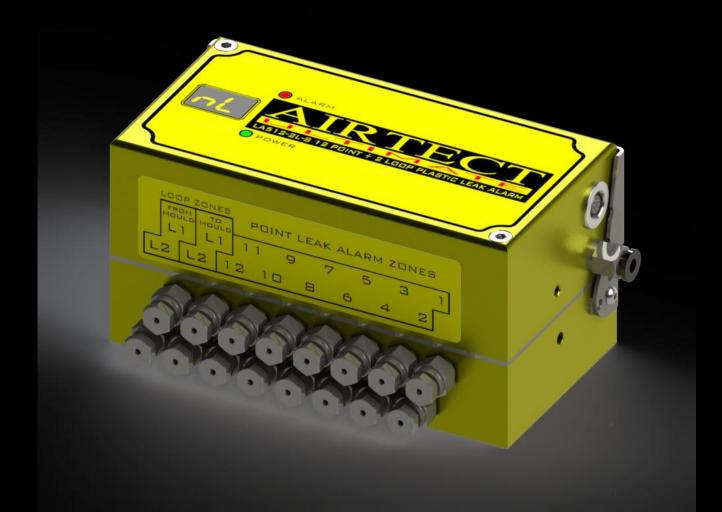

# LA512-2L-S ULTIMATE LEAK DETECTION MANIFOLD (12-POINT+ 2 LOOP STAND-ALONE MODULAR S-TYPE SHOWN)