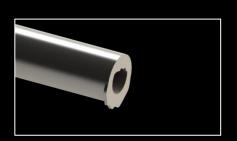

p circuit on the Inlet Bushing/Manifold interface.



#### INSTALLATION EXAMPLE USING LA512-2L-S ULTIMATE STAND ALONE MANIFOLD

#### **POINT Leak Detection Zones:**

8 used on the Nozzle Gates (4 unused)

#### **LOOP Leak Detection Zones:**

- 1 loop circuit on the Nozzle/Manifold interfaces.
- 1 loop circuit on the Inlet Bushing/Manifold interface.



#### INSTALLATION EXAMPLE USING LA512-2L-S ULTIMATE STAND ALONE MANIFOLD

#### **POINT Leak Detection Zones:**

8 used on the Nozzle Gates (4 unused)

#### **LOOP Leak Detection Zones:**

- 1 loop circuit on the Nozzle/Manifold interfaces.
- 1 loop circuit on the Inlet Bushing/Manifold interface.





# STAINLESS TUBE BRACKET INSTALLATION







# SILICONE TUBE RECOMMENDED INSTALLATION





# STAINLESS SENSOR TUBE CUTTING RECOMMENDATIONS

























# STAINLESS SENSOR TUBE INSTALLATION RECOMMENDATIONS





# SENSOR TUBE INSTALLATION RECOMMENDATIONS



#### **DESIGNED AND MANUFACTURED BY:**

G.K.E Ltd t/a KENEX, E5 Swords Enterprise Park, Feltrim Road, Swords, Co. Dublin IRELAND Tel:+353 87 2996101

info@airtect.com www.airtect.com