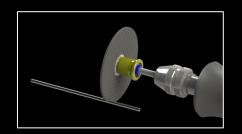

uit on the Inlet Bushing/Manifold interface.



#### INSTALLATION EXAMPLE USING LA512-2L-S ULTIMATE STAND ALONE MANIFOLD

#### **POINT Leak Detection Zones:**

8 used on the Nozzle Gates (4 unused)

#### **LOOP Leak Detection Zones:**

- 1 loop circuit on the Nozzle/Manifold interfaces.
- 1 loop circuit on the Inlet Bushing/Manifold interface.



#### INSTALLATION EXAMPLE USING LA512-2L-S ULTIMATE STAND ALONE MANIFOLD

#### **POINT Leak Detection Zones:**

8 used on the Nozzle Gates (4 unused)

#### **LOOP Leak Detection Zones:**

- 1 loop circuit on the Nozzle/Manifold interfaces.
- 1 loop circuit on the Inlet Bushing/Manifold interface.





# STAINLESS TUBE BRACKET INSTALLATION







# SILICONE TUBE RECOMMENDED INSTALLATION





# STAINLESS SENSOR TUBE CUTTING RECOMMENDATIONS

























# STAINLESS SENSOR TUBE INSTALLATION RECOMMENDATIONS





# SENSOR TUBE INSTALLATION RECOMMENDATIONS



#### **DESIGNED AND MANUFACTURED BY:**

G.K.E Ltd t/a KENEX, E5 Swords Enterprise Park, Feltrim Road, Swords, Co. Dublin IRELAND Tel:+353 87 2996101

info@airtect.com www.airtect.com