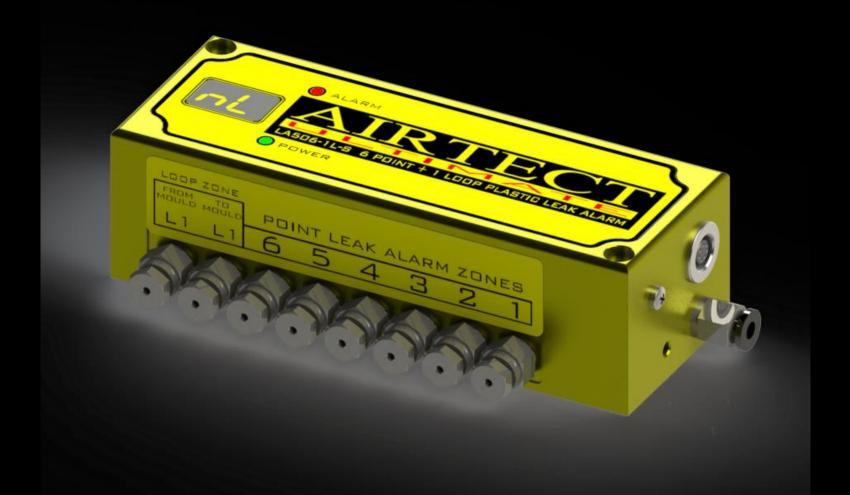

# LA506-1L-S ULTIMATE LEAK DETECTION MANIFOLD (6-POINT + 1 LOOP FIXED STAND-ALONE TYPE SHOWN)