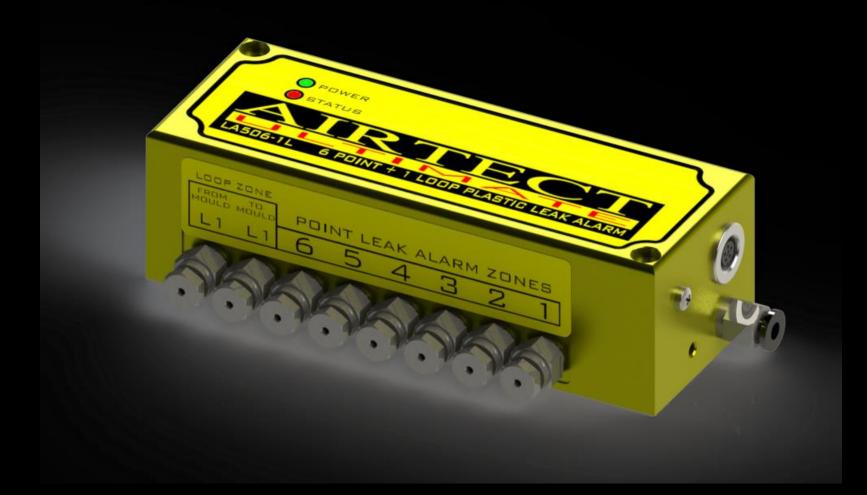

nifolds

# COMPLETE HOT RUNNER PROTECTION DETECT YOUR HOT RUNNER LEAKS EARLY!

#### **ULTIMATE** RANGE OF DETECTION MANIFOLDS

- New ULTIMATE range of Leak Detection Manifolds incorporate POINT Leak Detection Zones + LOOP Leak Detection Zones in the one Manifold ⊚.
- POINT Leak Detection Zones are used for detection of leaking plastic at the Nozzle Gates ©.
- LOOP Leak Detection Zones are used for detection of leaking plastic at numerous locations on the Hot Runner Manifold ©.
- LOOP Leak Detection is provided when the Silicone Rubber tubes are Compressed OR Broken due to full circuit design ©.
- Available in 3 Manifold Sizes. See Later.
- Available in Standard OR Stand-Alone Manifolds ©.
- Patent Pending ©.

# LA506-1L ULTIMATE LEAK DETECTION MANIFOLD (6-POINT + 1 LOOP FIXED TYPE SHOWN)



# LA506-1L-S ULTIMATE LEAK DETECTION MANIFOLD (6-POINT + 1 LOOP FIXED STAND-ALONE TYPE SHOWN)



# **DETECT YOUR HOT RUNNER LEAKS EARLY!!** <sup>(3)</sup>

# LA512-2L ULTIMATE LEAK DETECTION MANIFOLD (12-POINT+ 2 LOOP MODULAR S-TYPE SHOWN)



# LA512-2L-S ULTIMATE LEAK DETECTION MANIFOLD (12-POINT+ 2 LOOP STAND-ALONE MODULAR S-TYPE SHOWN)



# **DETECT YOUR HOT RUNNER LEAKS EARLY!!** <sup>(3)</sup>

# LA520-2L ULTIMATE LEAK DETECTION MANIFOLD (20-POINT+ 2 LOOP MODULAR S-TYPE SHOWN)



# LA520-2L-S ULTIMATE LEAK DETECTION MANIFOLD (20-POINT+ 2 LOOP STAND-ALONE MODULAR S-TYPE SHOWN)





#### INSTALLATION EXAMPLE USING LA512-2L-S ULTIMATE STAND ALONE MANIFOLD

#### **POINT Leak Detection Zones:**

8 used on the Nozzle Gates (4 unused)

#### **LOOP Leak Detection Zones:**

- 1 loop circuit