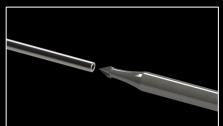

on the Inlet Bushing/Manifold interface.



#### INSTALLATION EXAMPLE USING LA512-2L-S ULTIMATE STAND ALONE MANIFOLD

#### **POINT Leak Detection Zones:**

8 used on the Nozzle Gates (4 unused)

#### **LOOP Leak Detection Zones:**

- 1 loop circuit on the Nozzle/Manifold interfaces.
- 1 loop circuit on the Inlet Bushing/Manifold interface.



#### INSTALLATION EXAMPLE USING LA512-2L-S ULTIMATE STAND ALONE MANIFOLD

#### **POINT Leak Detection Zones:**

8 used on the Nozzle Gates (4 unused)

#### **LOOP Leak Detection Zones:**

- 1 loop circuit on the Nozzle/Manifold interfaces.
- 1 loop circuit on the Inlet Bushing/Manifold interface.





# STAINLESS TUBE BRACKET INSTALLATION







# SILICONE TUBE RECOMMENDED INSTALLATION





# STAINLESS SENSOR TUBE CUTTING RECOMMENDATIONS

























# STAINLESS SENSOR TUBE INSTALLATION RECOMMENDATIONS





# SENSOR TUBE INSTALLATION RECOMMENDATIONS



#### **DESIGNED AND MANUFACTURED BY:**

G.K.E Ltd t/a KENEX, E5 Swords Enterprise Park, Feltrim Road, Swords, Co. Dublin IRELAND Tel:+353 87 2996101

info@airtect.com www.airtect.com